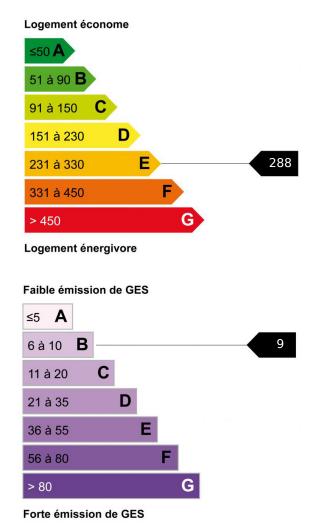

On the garden level, two bedrooms with access to the garden, a shower room and large storage spaces.

On the 1st floor, a mezzanine converted into an office, two bedrooms, one of which is en suite.

In the annex, a large closed garage and numerous parking spaces.
Information on the risks to which this property is exposed is available on the Géorisques website: www.georisques.gouv.fr