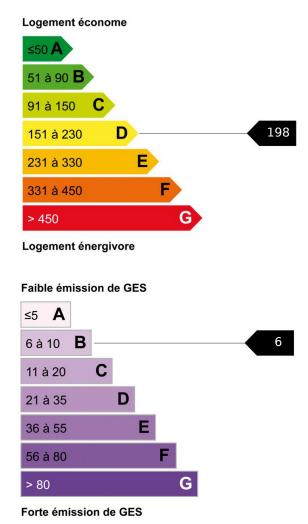

nchor roofs.

On the garden level, you will be greeted by a spacious entrance hall with a hallway leading to a bedroom with a beautiful view of Le Brévent. There are also two bathrooms, a separate toilet and two bright bedrooms with French windows leading out onto the terrace and south-facing garden.

The basement of the house houses a master bedroom with en suite bathroom, a sauna for relaxing moments and a laundry room.

Upstairs, you'll find a vast, light-filled living-dining room with a wood-burning stove for a cosy ambience, opening onto a fully-equipped kitchen. Large picture windows give you uninterrupted views of the majestic Drus mountains from the east-facing terrace. A south-facing balcony offers a sublime view of the Mont Blanc range, for exceptional moments of contemplation.